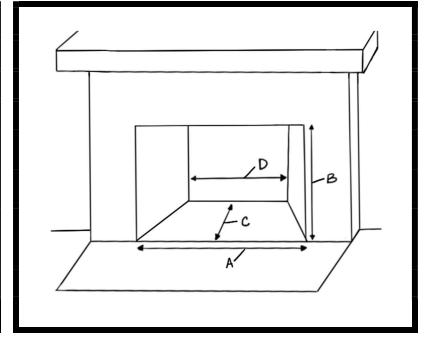

|                        | Buck Stove     |              |
|------------------------|----------------|--------------|
| NS                     | UNIT:          | 74           |
| OPTIONS                | DOOR:          | ✓ Black Door |
|                        | PANELS:        | INCLUDED     |
|                        | <b>BLOWER:</b> | INCLUDED     |
| Fireplace Measurements |                |              |
| Α                      |                | inches       |
| В                      |                | inches       |
| С                      |                | Inches       |
| D                      |                | inches       |