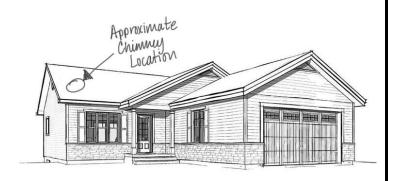

## Pictures are <u>REQUIRED</u> for a Proposal: (More may be requested)

Exterior photo of the home where you can see the ground to peak.

Please place an indicator where you think the chimney would be.

2. Interior photo of where you would like the stove to sit, floor to the ceiling.