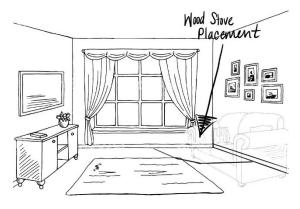

## Pictures are <u>REQUIRED</u> for a Proposal: (More may be requested)

Exterior photo of the home where you can see the ground to peak.

Please place an indicator where you think the chimney would be.

2. Interior photo of where you would like the stove to sit, floor to the ceiling.

Please place an indicator where you would like the stove to sit.

Thank you for your inquiry. We will put together a proposal and email it back as soon as possible.