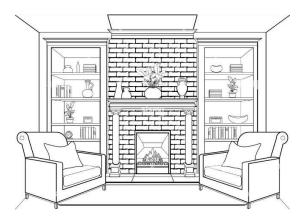

2. Interior photo of the fireplace where you can see the floor to the ceiling.

If new construction, take a picture of the framing of the fireplace. Also, please include a picture from the fireplace up the chimney chase.