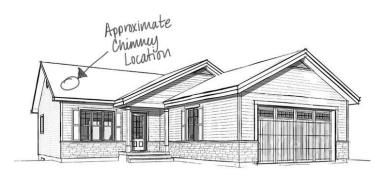

## Pictures are REQUIRED for a Proposal: (More may be requested)

**1.** Exterior photo of the home where you can see the ground to the top of the chimney. *If no chimney exists, take a picture of the home, ground to peak of roof, and place an indicator where you think the chimney would be.* 